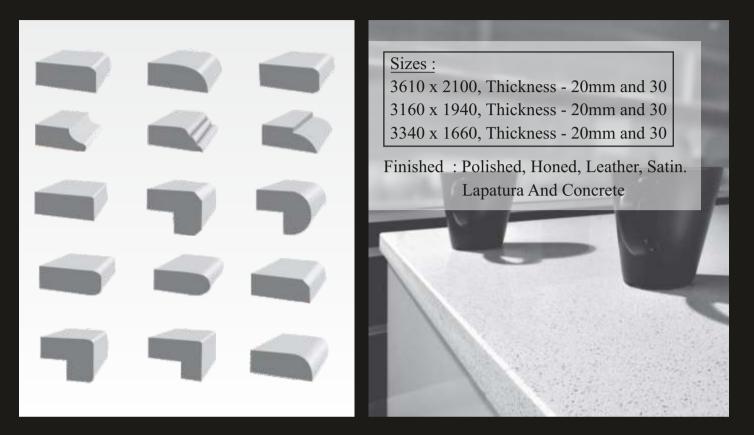

#### **EDGE PROFILE**

Types of edge profiles applied may very depending on the machinery and equipment pool of relevant shop. Therefore, a comprehensive discussion and agreement with the workshop must be ensured in advance